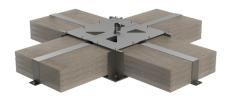

# **EAE TOPKIT**

Load-bearing single stainless steel anchor device for PPE with rotating swivel eye.

## **Ballasting:**

• concrete slabs (quantity see instructions), not included in delivery

## **Dimension:**

• 1600 mm x 1600 mm